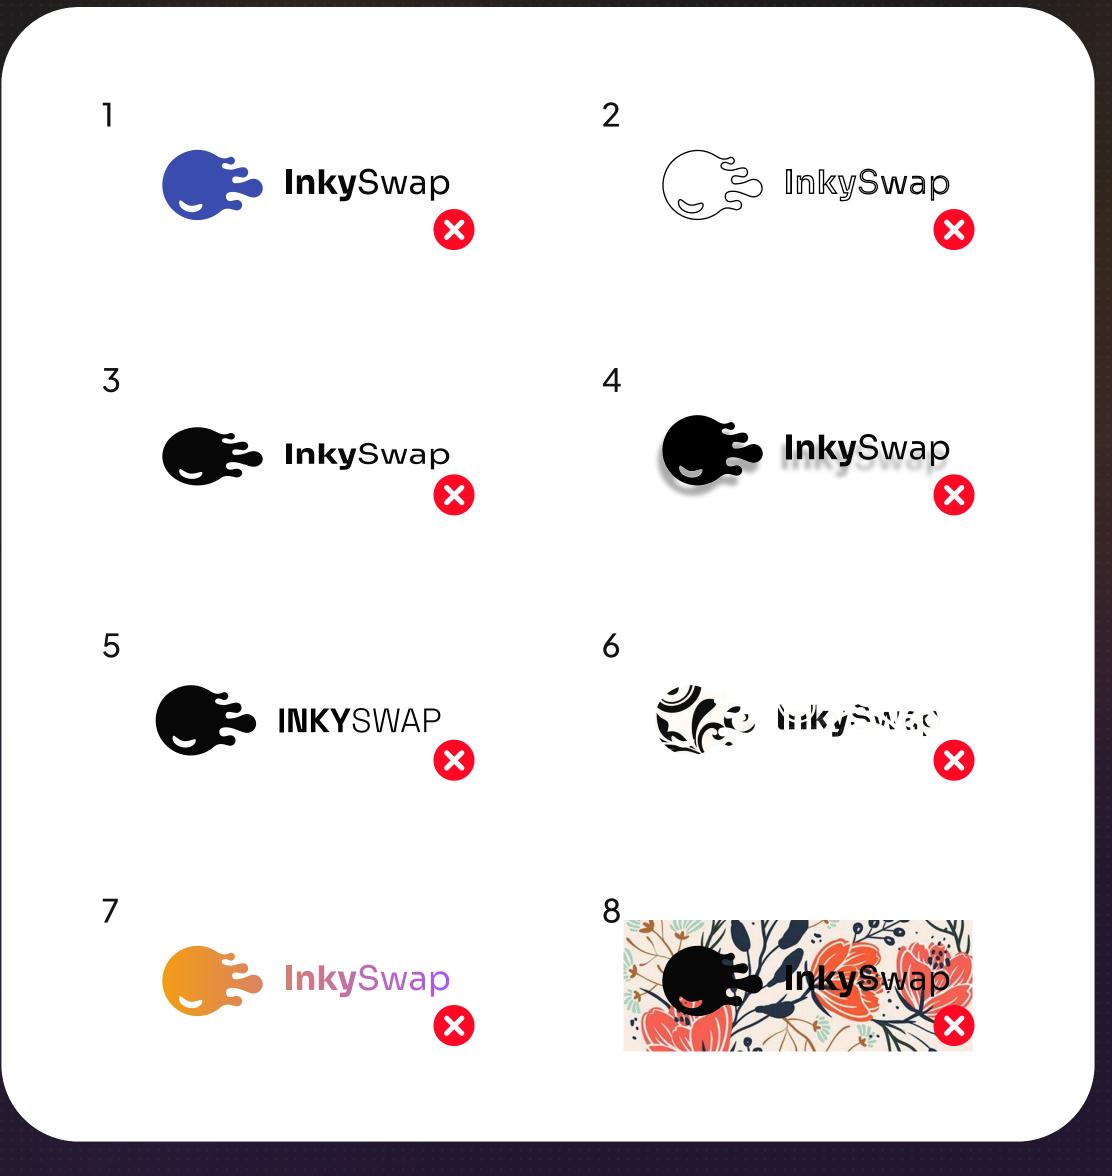

These are the recommended versions for the lnkySwap icon. Please use any of the icon types instead of the logo for any online account of lnkyswap such as profile pictures.

In building a brand identity, consistency is key. This is a list of absolute "don'ts" when applying the logomark:

## DO NOT:

- 1. display the logomark in any other colour other than the specified ones
- 2. apply an outline to the logo
- 3. distort the logomark or change its proportions
- 4. add special effects such as shadow
- 5. recreate the logo using an alternative font
- 6. fill with colors/patterns
- 7. use multiple colours or apply a gradient to the logo
- 8. apply the logo to a very detailed background, . instead place a solid dark or white block behind it to ensure legibility