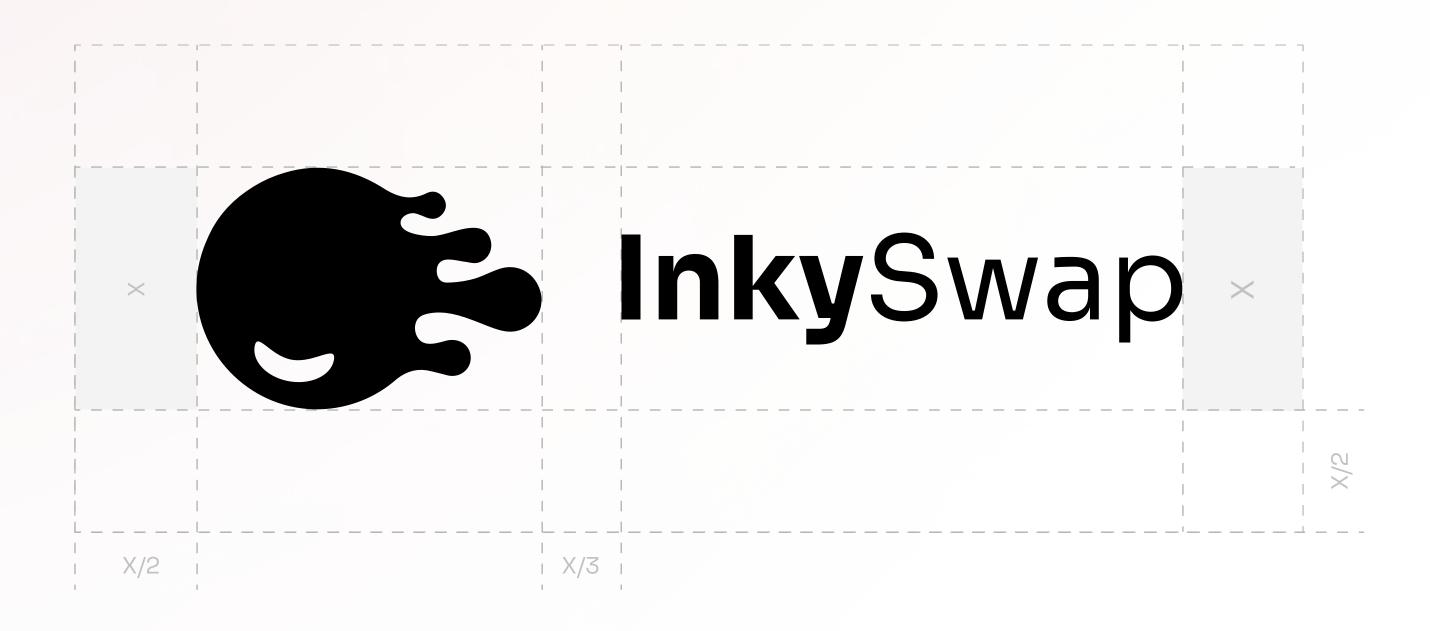

The logo must always be surrounded by a minimum amount of clear space to make sure that it is easily ledgible wherever it is being used.

It is crucial that the logo is always as visually legible as possible irrespective where it is used. Choosing which version to use is dictated by whichever creates the highest contrast, in its context.